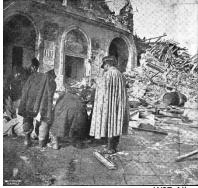

Port Said at 11 p.m. last night and began coaling nearly as quick as we had dropped anchor.

Received orders to proceed to Naples to render our services to the Italian government to aid in the Messina troubles. The rest of the division to follow as quick as they finish coaling.

Got under way at 10 p.m. at 16 knots speed.

Jan 6 Left Port Said at 10 p.m. last night. Our present orders are to go around the western end of Sicily as the earth quake has destroyed the land marks in the Straits of Messina. Averaged 13 knots today,

Jan 7 Averaged 13 knots today. Have been striking long heavy swells all day.

Jan 8 Received wireless thru ships of the first division behind us to proceed to Messina by the straits and pick up the American Ambassador Griscom there and proceed to Naples.

Jan 9







Arrived at Messina at 9 a.m. this morning.

WIF Albur

We are lying in close to the city and can see very plainly the effects of the earthquake. A funeral party was sent ashore to bury the wife of the English Consul. The American Consul, together with his wife and daughter are still buried in the ruins of the consulate. Up anchor for Naples at 5 p.m. and passed the volcano of Stromboli at 9:30.

Jan 10 Arrived in Naples at 10 a.m. this morning.

Expect to send liberty party ashore tomorrow. Are giving furloughs to a few men.

Several Italian men-of-war lying alongside of us.

Jan 11 First section went ashore this morning and are due back at the ship by 12 o'clock tonight. Rained all day.

Jan 12 Usual liberty party ashore.

Jan 13



Went ashore with Maginniss this morning and took in so