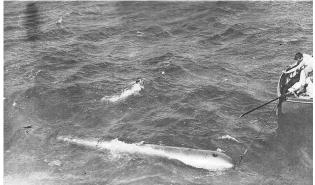

W. J. Planigan W. S. S. Connecticut Plagship Attantic Pleet Log of Pacific Ermise July 1908 - 1909.

**Cover Photo:** U.S.S. Connecticut High Speed Trial, 1906, off the coast of Penobscot Bay, Maine. Enrique Muller, official government photographer. USNHC # NH533