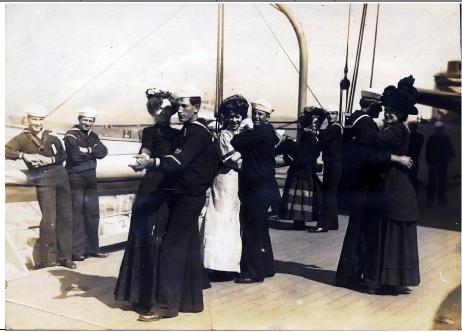

broke it off himself 1350 feet under ground. The mines there are over 4000 ft deep.

One of the lads I met last evening was over to the official reception and he looked me up.

Sept 2 There are a large number of men breaking their liberty here they like the place so well. It was pretty rough early this afternoon and very hard for the shore boats to get alongside with visitors.

About the only ones that were able to get aboard came in the tug James Paterson which the fleet has use of while they are in the harbor.

Two young fellows that I met that are attending Ormond College of Melbourne University were over late in the afternoon with two lady friends to see me (and the ship also).

Sept 3 Large crowds aboard today, dancing on the focastle in the afternoon.

Wasn't up on deck very much.



WIF Photo

Sept 4 Had 8 to 12 watch this morning and was up on deck all afternoon. Liberty breakers in the fleet number over 1000, of which there are 83 off this ship.

The people of Melbourne are certainly showing the boys a good time. Along towards the last you rated a kiss from some fair damsel if you would let them and Lord knows there are enough of them in this city.

Almost every blue jacket ashore has one or more of the fair of Melbourne to show him the city. We still remember our welcome in Los Angeles too. But for a foreign port a better welcome couldn't have been given than by the city of Melbourne. "The Queen City of the South"

Sept 5 All hands up anchor this morning at 8 a.m. en route for Albany, Western Australia. Passed the Heads some time between 10 & 11 o'clock.

Course—