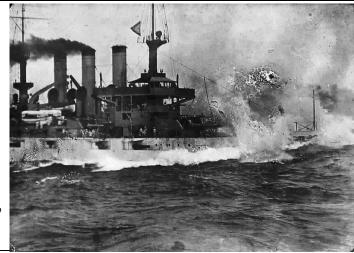

The drama of this photograph is the result of the closeness of the racing battleship to the steam launch that carried the photographer and Admiral Evans' Chief of Staff. This unplanned proximity occurred when the launch broke out of control just as it was to veer away from the on-coming battleship. The launch was swamped by the bow wave, but only after Mr. Muller snapped one more picture. He ended up in the water, holding the negative above his head. Notice the sailors on the deck enjoying the show.