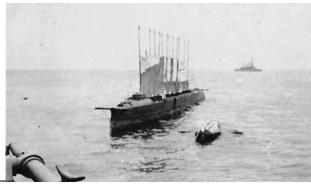

W. J. Planigan W. S. S. Connecticut Plagship Attantic Pleet Log of Pacific Ermise July 1908 - 1909.

**Cover Photo:** U.S.S. Connecticut High Speed Trial, 1906, off the coast of Penobscot Bay, Maine. Enrique Muller, official government photographer. USNHC # NH533