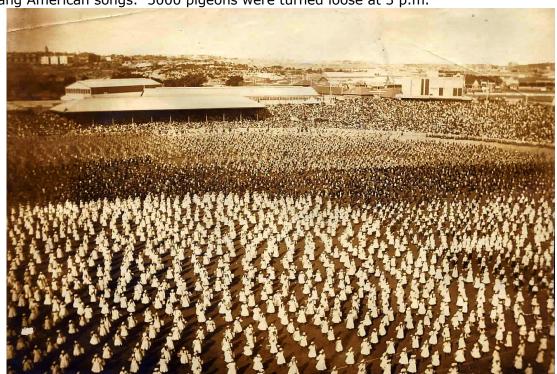

W. J. Planigan W. S. S. Connecticut Plagship Attantic Pleet Log of Pacific Ermise July 1908 - 1909.

**Cover Photo:** U.S.S. Connecticut High Speed Trial, 1906, off the coast of Penobscot Bay, Maine. Enrique Muller, official government photographer. USNHC # NH533