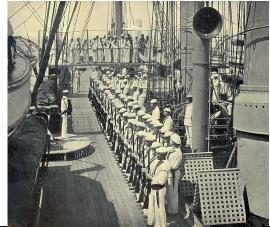

The drama of this photograph is the result of the closeness of the racing battleship to the steam launch that carried the photographer and Admiral Evans' Chief of Staff. This unplanned proximity occurred when the launch broke out of control just as it was to veer away from the on-coming battleship. The launch was swamped by the bow wave, but only after Mr. Muller snapped one more picture. He ended up in the water, holding the negative above his head. Notice the sailors on the deck enjoying the show.