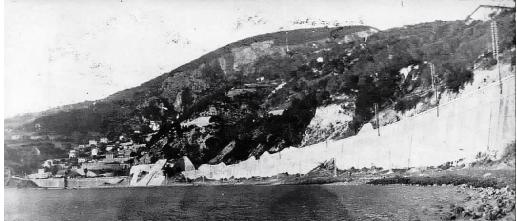

sup>nd</sup>. Very dark this evening.
- Jan 21 Very nearly ran down a schooner this evening as she was running without lights. Seen the shores of Corcia [Corsica] this afternoon where Napolean was confined the first time.
- Jan 22- Villefranche. Dropped anchor about 9 a.m. this morning.
- This is a very beautiful little harbor. The land rises directly from the beach at an incline up to a steep cliff in a couple of places. Where it is possible it is terraced up the side of the slope, the front of each terrace being faced up with stone, so that where there is a long series they

present a "stone front" with very small stretches of green sandwiched between, putting you in mind of a lettuce sandwich you get at some church social.

The waterfront in most places is walled up to quite a height.



The harbor itself might be the arena of a Roman amphitheater and the hills surrounding it the rising tiers of seats on an enlarged plan.

Jan 24 Over the top of the hills to the northeast you can see the snow crowned Alps in the far distance.

All of the first division is here.

I intend to go to Nice when on liberty as it is a very short distance from here.

I'll go on liberty tomorrow if nothing happens.

- Jan 25 Went ashore today going to Nice.
- Jan 26 Up anchor this morning for Gibralter, the first division will coal there instead of Negro Bay as intended. The fleet assembles in the Bay on the 6<sup>th</sup> of Feb. Weather very pleasant. Speed 9 knots.
- Jan 27 Weather very fine, speed same as day before.

We installed three micro-phonic telephones today for trial. One on the brid