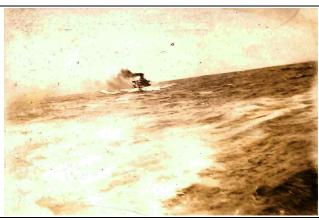

The drama of this photograph is the result of the closeness of the racing battleship to the steam launch that carried the photographer and Admiral Evans' Chief of Staff. This unplanned proximity occurred when the launch broke out of control just as it was to veer away from the on-coming battleship. The launch was swamped by the bow wave, but only after Mr. Muller snapped one more picture. He ended up in the water, holding the negative above his head. Notice the sailors on the deck enjoying the show.