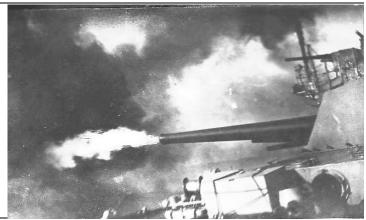

W. J. Planigan W. S. S. Connecticut Plagship Attantic Pleet Log of Pacific Ermise July 1908 - 1909.

**Cover Photo:** U.S.S. Connecticut High Speed Trial, 1906, off the coast of Penobscot Bay, Maine. Enrique Muller, official government photographer. USNHC # NH533