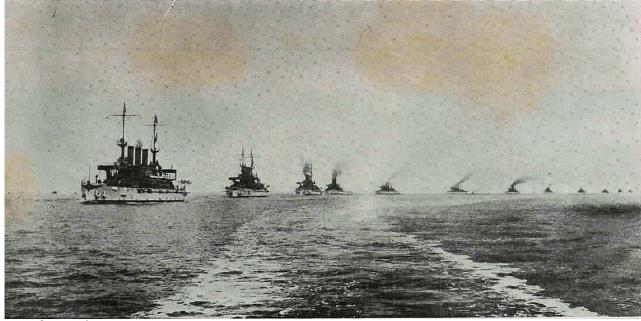

W. J. Planigan W. S. S. Connecticut Plagship Attantic Pleet Log of Pacific Ermise July 1908 - 1909.

**Cover Photo:** U.S.S. Connecticut High Speed Trial, 1906, off the coast of Penobscot Bay, Maine. Enrique Muller, official government photographer. USNHC # NH533

The drama of this photograph is the result of the closeness of the racing battleship to the steam launch that carried the photographer and Admiral Evans' Chief of Staff. This unplanned proximity occurred when the launch broke out of control just as it was to veer away from the on-coming battleship. The launch was swamped by the bow wave, but only after Mr. Muller snapped one more picture. He ended up in the water, holding the negative above his head. Notice the sailors on the deck enjoying the show.