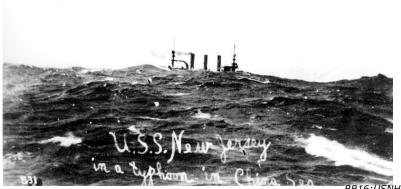

some of whom have been to sea 20 years say that they never seen anything beat it, have seen the wind blow stronger but not such a heavy sea. The highest registered list of this ship was 35°.

Twice she shipped water on her boat deck, not spray but rolled so that the sea came over it being on the lee side.

Oct 13 A boatswain's mate was lost over board on the Rhode Island, and was impossible to pick him up. (last night) Rhode Island lost both life boats and the New Jersey & Minnesota each lost one.

Minnesota lost a marine overboard about 1 p.m. and was picked up by the Vermont.

Some ship lost a steamer but could not find out which one. Haven't heard anything of the Kearsarge. All of the 2<sup>nd</sup> squadron but three have dropped behind but are in communication with them by wireless.



BB16:USNHC

We were out of formation for an hour this afternoon to secure an anchor chain. Storm is gradually abating about four o'clock this afternoon.

Oct 14 Nothing to be seen of the storm but a heavy swell.

Monday's dinner & supper, Tuesday's breakfast & dinner was served, as you please - an arm around a stanchion with a sandwich in that hand and a cup of coffee in the other or perched up on an ammunition hatch with feet drawn up out of the water as the gun deck was flooded. Every time the ship gave a heavy roll the water would come up the scuppers and spout up two and three feet like a geyser.

All hands were barefooted.

Expect to make Yokohama Sunday evening.

Nothing heard of the Kearsarge. Virginia came back into position this morning at 12 knots.

Oct 15 4<sup>th</sup> Divisi