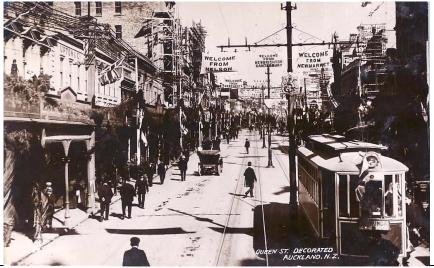

W. J. Planigan W. S. S. Connecticut Plagship Attantic Pleet Log of Pacific Ermise July 1908 - 1909.

**Cover Photo:** U.S.S. Connecticut High Speed Trial, 1906, off the coast of Penobscot Bay, Maine. Enrique Muller, official government photographer. USNHC # NH533