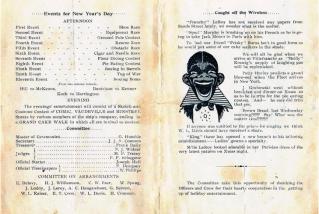

$220 has been turned in by the sports committee towards the New Years sports. Fine weather and usual drills. Was taken off watch today and am helping Macginniss on engine repairs in the forward

dynamo room. Expect it to take nearly a month.

MIXED NUTS

CIGARETTES

COFFEE

Dec 30



The monotony of the last few days was broken this evening by a couple of fights on the focastle.

Everyone is talking of the ships' ball to be given whenever [we] reach New York.

WIF Photo

The arrangements for the sports tomorrow have all been made and the program is to be Dec 31 something like that of Christmas with a very few exceptions.

New Year's Day 1909 Rec'd wireless of earth quake in Messina, Sicily saying that the whole city was destroyed. Sports were carried out according to the arranged plan.





Some of the new contests were.

- 1. Barrel boxing
- 2. Obstacle race
- 3. Equipment race
- 4. Flour dipping Electricians pulled the Gunners gang again and were beat.

The Grand cake walk was especially good this evening as was a few of the monologues.

The best were given by Jimmy Luddy and Jack Percival.

BB5:USNHC



### Jan 2 Shifted uniforms to blues.

Jan 3 Arrived in Suez this morning at 9 o'clock. Suez is built on both sides of the canal and looks like a bunch of dobie houses from a distance and not much better at a closer view.





Left Suez at day light this morning. The canal averages about 150 ft wide and is 96 or 98 miles long. We expect to make Port Said sometime near midnight.

Passed thru Lake Bitters a short time after dinner. The first division comes thru today, second