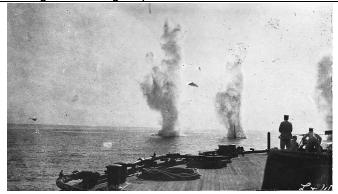

W. J. Planigan W. S. S. Connecticut Plagship Attantic Pleet Log of Pacific Ermise July 1908 - 1909.

**Cover Photo:** U.S.S. Connecticut High Speed Trial, 1906, off the coast of Penobscot Bay, Maine. Enrique Muller, official government photographer. USNHC # NH533