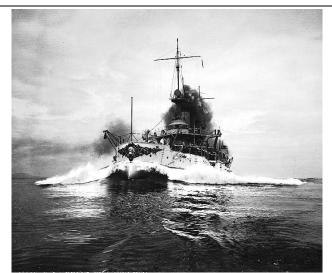

W. J. Planigan W. S. S. Connecticut Plagship Attantic Pleet Log of Pacific Ermise July 1908 - 1909.

**Cover Photo:** U.S.S. Connecticut High Speed Trial, 1906, off the coast of Penobscot Bay, Maine. Enrique Muller, official government photographer. USNHC # NH533

The drama of this photograph is the result of the closeness of the racing battleship to the steam launch that carried the photographer and Admiral Evans' Chief of Staff. This unplanned proximity occurred when the launch broke out of control just as it was to veer away from the on-coming battleship. The launch was swamped by the bow wave, but only after Mr. Muller snapped one more picture. He ended up in the water, holding the negative above his head. Notice the sailors on the deck enjoying the show.