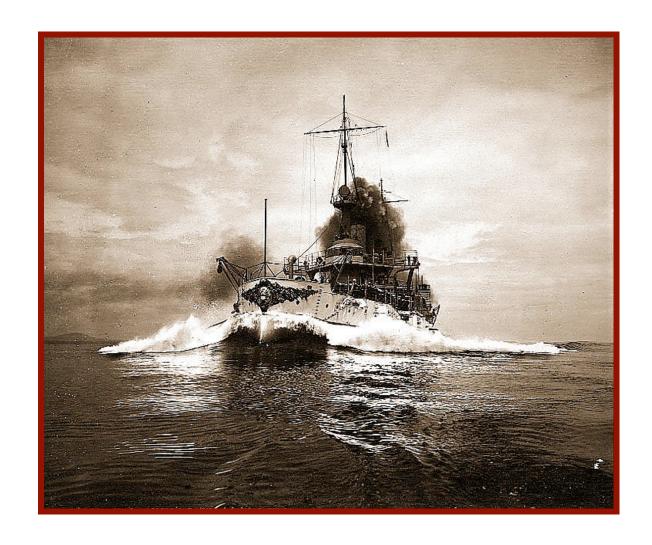

W. J. Planigan W. S. S. Connecticut Plagship Attantic Pleet Log of Pacific Ermise July 1908 - 1909.

**Cover Photo:** U.S.S. Connecticut High Speed Trial, 1906, off the coast of Penobscot Bay, Maine. Enrique Muller, official government photographer. USNHC # NH533

The drama of this photograph is the result of the closeness of the racing battleship to the steam launch that carried the photographer and Admiral Evans' Chief of Staff. This unplanned proximity occurred when the launch broke out of control just as it was to veer away from the on-coming battleship. The launch was swamped by the bow wave, but only after Mr. Muller snapped one more picture. He ended up in the water, holding the negative above his head. Notice the sailors on the deck enjoying the show.