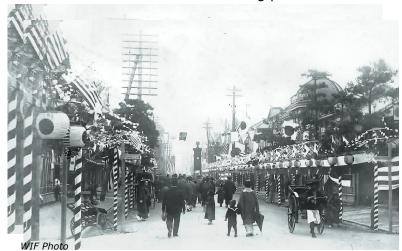

W. J. Planigan W. S. S. Connecticut Plagship Attantic Pleet Log of Pacific Ermise July 1908 - 1909.

**Cover Photo:** U.S.S. Connecticut High Speed Trial, 1906, off the coast of Penobscot Bay, Maine. Enrique Muller, official government photographer. USNHC # NH533