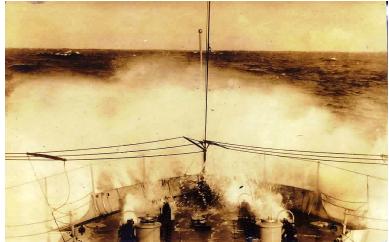

W. J. Planigan W. S. S. Connecticut Plagship Attantic Pleet Log of Pacific Ermise July 1908 - 1909.

**Cover Photo:** U.S.S. Connecticut High Speed Trial, 1906, off the coast of Penobscot Bay, Maine. Enrique Muller, official government photographer. USNHC # NH533

The drama of this photograph is the result of the closeness of the racing battleship to the steam launch that carried the photographer and Admiral Evans' Chief of Staff. This unplanned proximity occurred when the launch broke out of control just as it was to veer away from the on-coming battleship. The launch was swamped by the bow wave, but only after Mr. Muller snapped one more picture. He ended up in the water, holding the negative above his head. Notice the sailors on the deck enjoying the show.