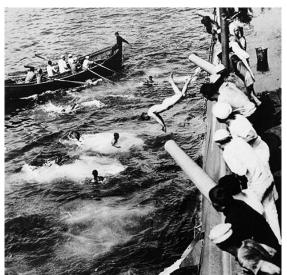

in this afternoon about three o'clock and at its worst about 9 in the evening. The fleet shifted anchorage further out in the bay and sent all boats ashore.

Calmed down pretty well about 3 a.m.

Oct 5 Started to coal ship at 5 bells this morning from the British collier British Monarch of London.

A little before noon two small lighters was brought alongside and enabled the men to get at the coal a little easier, the collier on one side and the lighters on the other, but it was slow work at best nearly every one stripped to the waist it was so hot, together with four or five showers which no one paid any attention to. Seachlights turned on at 6:30 and knocked off coaling at 10:00. Could hardly recognize any one that had been in the lighters or collier from coal dust.



WIF Photo

Oct 6



Continued coaling this morning at 4:30, breakfast at eight and finally finishing at 3:00 p.m.

Illuminated ship today while coaling ship which I'll assure you was very nice. Started to clean up on deck.

BB17:The First Swimming Call. USNHC

| Oct 7  | General field day all over ship.                                                             |
|--------|----------------------------------------------------------------------------------------------|
|        | Put in forenoon cleaning up after dynamo room.                                               |
|        | 12 to 4 watch in the afternoon.                                                              |
| Oct 8  | Painting ship and taking on stores of all kinds.                                             |
|        | Weather very war