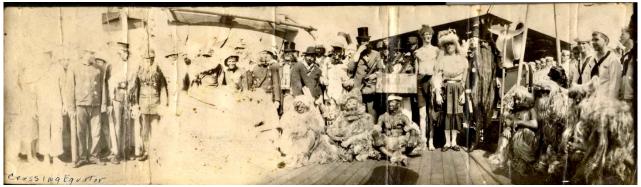

boat deck.

247 mi.

July 25 Rained today so the track team didn't run but did some starting on the fo'castle. Ran about 10 min. by myself in the handling room. 251 miles

July 26 Ran with track team after hammocks and several of the fellows showed up very well.

The long sea swell has still kept up with weather remaining the same all week with the exception of yesterday when it rained.

We cross the line tomorrow.

Finished plates that I took in Honolulu and four weren't much good. 245 mi.

July 27 Crossed line about 10 a.m. this morning and held Neptune Party this afternoon.

Party went aft on the quarterdeck about 2 P.M. There were about eight officers went thru mostly midshipmen.

There were about 76 in all that were initiated into the mysteries of the deep.





WIF Photo

WIF Album



The Minnesota stayed behind at Honolulu for mail, overtook the fleet about noon, fleet slowed down at 2:30 and each ship put out a boat for the Minnesota for the mail.

Rec'd two letters from home and some postal cards dated July  $13^{th}$  not so bad for distance. Mail received about  $167^{o}$  W. and about  $1/2^{o}$  South. 226 mi.

July 28 Have had general quarters every morning this week so far.

Tonight had general quarters also. Kansas and Vermont steamed away from fleet about dark. We picked up the Kansas about 7:30 at 6400 yds. on our starboard beam, maneuvered until about 9:00 p.m. Had 60" tonight as Morris is on the sick list.

Every one with the exception of the men standing watch in the dynamo room stand deck watch at sea in turn there are 14 of them. Haines, Leonard, & Ma