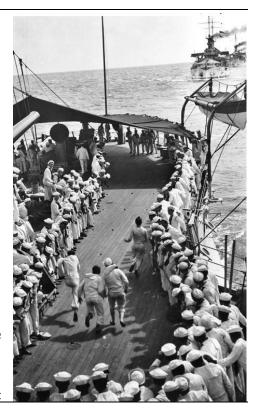

ommittee reports \$136.
- Dec 24 Sports Committee turns in a grand total of \$226 this evening. The turkey is baking in the galley.

Christmas The sports that were held on board today were:

80

- 1. Sack race
- 2. Three legged race
- 3. Shoe race
- 4. Rescue race
- 5. Potatoe [sic] race
- 6. Rope climbing
- 7. Tug of war between Gunners Gang and Electricians
- 8. Tug of war between deck force and engineers' force
- 9. Spar boxing
- 10. Pie eating contest.
- 11. Standing high jump
- 12. Standing broad jump.
- 13. Three four round boxing bouts. Two minute rounds.
- 14. Four vaudeville sketches.
- 15. Grand cake walk.

The amount of money that has been collected among the ships company was \$226. This amount was given out in prizes.

A first, second & third prize in each event.

BB18:USNHC



We had a very nice dinner and a very nice menu card was given each one. Menut. U. S. S. Connecticut. CHRISTMAS PUREE OF TOMATO GREETING MIXED PICKLES OLIVES ROAST AUSTRALIAN TURKEY ASSORTED TAMS SAGE DRESSING MASHED POTATOES CREAMED CORN COLD ROAST BEEF POTATO SALAD MAYONNAISE DRESSING STRAWBERRY SHORT CAKE HOLLAND CHEESE MINCE PIE

WIF Souvenir

COLOR COMPANION CONTRACTOR CONTRACTOR COLOR COLO Second the transces Employed Dated rate from the Conference on the Conference of the

BB21.Christmas Eve in the US Navy.USNHC Officers "Giving the Famous Highland toast and song for sweethearts and wives" on Arabian Sea, 1908

Dec 26 There is talk of having more sports on New Years day, a committee was appointed this morning to look into it.

Dec 27 Will soon pass Adus, Arabia

CIGARS

COCOA

Dec