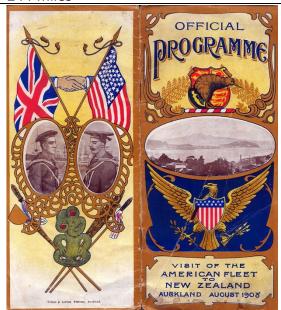

afternoon and this evening has been the worst weather of any.

Carried away the forward ventilators overboard about 6:30 this evening and we had to lay to while they put the ventilator plates on. Increased speed to 11 1/2 knots.

Taking seas on the after bridge as well as

A Deserted Quarter Deck & N.Maser, N.Y.

forward at 9:30. Everything that's not lashed up is moving about.

Postcard:N.Moser

Can feel here in the dynamo room every time she hits a sea - a thing you could never do before.

212 miles

Aug 8



WIF Photo

Weather very nice but getting cooler. Get in to Auckland about 9 o'clock tomorrow morning. 244 miles

General muster this morning to serve out prize money.

\$1100 in prize money served out on the ship. This was for target practice in Magdalena Bay.



BB18:USNHC

Aug 9



WIF Souvenir

Time for going in changed until 10:30.

Time at sea this time will be 2:30 July 22 to 10:30 Aug 9, making 17 days 18 hrs at sea [from Honolulu].

Went in in single column and anchored around the three English cruisers, Powerful, Encounter, and Terrible of the Australian squadron.

Passed two forts coming in. One with masked batteries.

Auckland has a population of about 85,000



176 miles

WIF Album

Aug 10 Didn't give liberty today, with the exception of a church party in the evening.

Aug 11 Was to go on liberty this afternoon at 1:00 p.m. but had to turn to on the luminstating gear instead and didn't get ashore until four o'clock.

Queens Street, the principal business street was very nicely decorated with palms and flags, had an arch at the entrance of the street cover